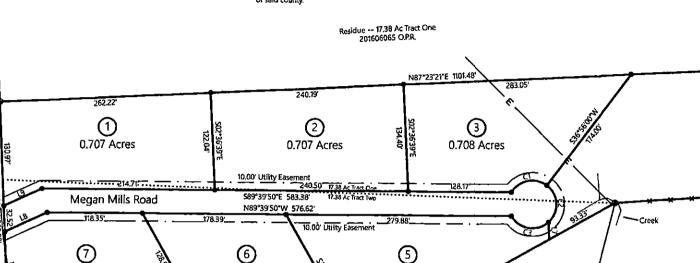

### PEEBO FOSTER FARMS JOSEPH WALKER SURVEY, A-519 **UPSHUR COUNTY, TEXAS**

All that certain lot, tract, or parcel of land being situated on the Joseph Walker Survey, Abstract No. 519, Upshur County, Texas, and being the South portion of the residue of that 17.38 acre Tract One and the residue of that 17.38 acre Tract Two described in General Warranty Deed recorded by Clerk's Instrument No. 201606065 of the Official Public Records of said county.

0.674 Acres

Gene Dodd

6.000 Ac

201605553 O.P.R.

316.02

1,406 Acres

586°23'58'W 342.22'

The Peebo Foster Farms Home Owners Association shall own and maintain all common areas, streets, alleys and easements.

According to Firm No. 48459C0175F Effective: October 19, 2010 the tract shown hereon lies within Zone X